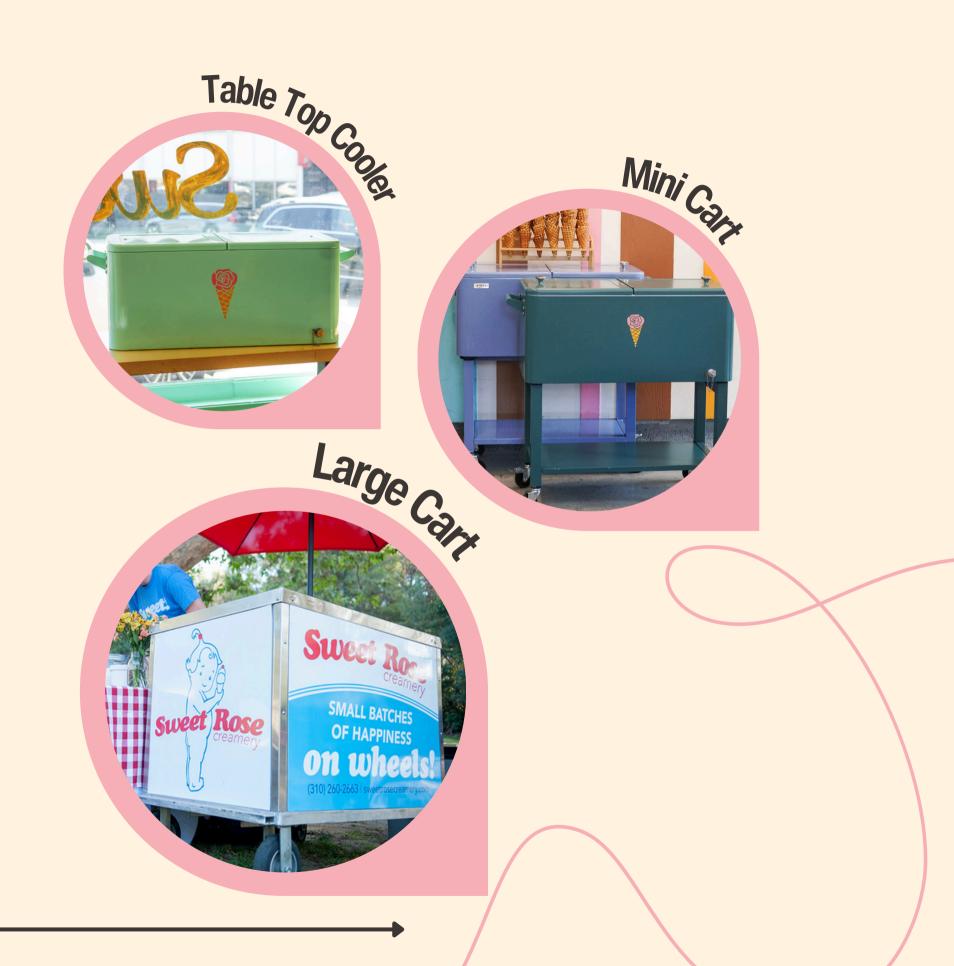

# CART SIZES & PRICING

TABLE TOP COOLER | \$100 rental perfect for 10 - 40 guests & holds up to 2 flavors

MINI CART | \$200 rental perfect for 40 - 100 guests & holds up to 3 flavors

LARGE CART | \$400 rental perfect for 100 - 500 guests & holds up to 5 flavors \*our large cart requires electricity & cannot ascend or descend stairs