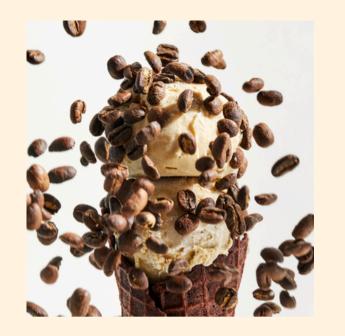

# CLASSIC FLAVORS cont.

BONITO COFFEE latte-like flavor from Ojai's farm-to-cup Bonito Coffee Roaster

COOKIE DOUGH (DAIRY-FREE)
housemade topping folded into oat milk &
coconut cream base

CINNAMON OATMEAL COOKIE (DAIRY-FREE) coconut cream & vanilla with salty streusel