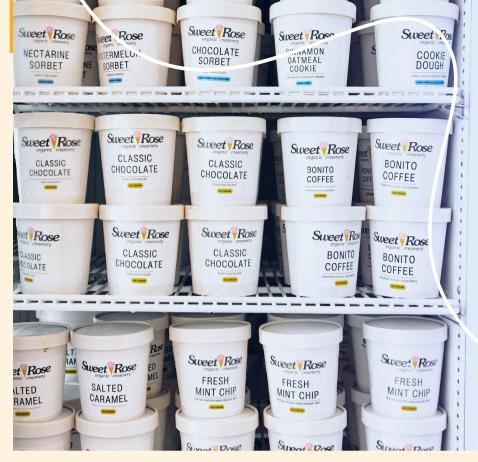

# SEASONAL FLAVORS

Only a few miles from the Santa Monica Farmers' Market, our flavors change with the micro-seasons. That gorgeous fruit in your market basket? It's in our ice cream by the end of the day. No additives, just organic California milk & eggs, and ingredients from thoughtful partners like TCHO Chocolate and Central Milling Flour. Farm-to-scoop, always.

# CLASSIC FLAVORS

OLD FASHIONED VANILLA Tahitian vanilla beans & Madagascar vanilla extract

CLASSIC CHOCOLATE
TCHO Chocolate & Madagascar vanilla extract

COOKIES & CREAM housemade dark chocolate cookie crumbles

FRESH MINT CHIP
Kenter Canyon Farms spearmint & chocolate chips

SALTED CARAMEL housemade caramel & sea salt

**AVAILABLE ALL YEAR-ROUND\*** 

# CLASSIC FLAVORS cont.

BONITO COFFEE latte-like flavor from Ojai's farm-to-cup Bonito Coffee Roaster

COOKIE DOUGH (DAIRY-FREE)
housemade topping folded into oat milk &
coconut cream base

CINNAMON OATMEAL COOKIE (DAIRY-FREE) coconut cream & vanilla with salty streusel

CHOCOLATE SORBET (DAIRY-FREE) bittersweet & organic chocolate

**AVAILABLE ALL YEAR-ROUND\*** 