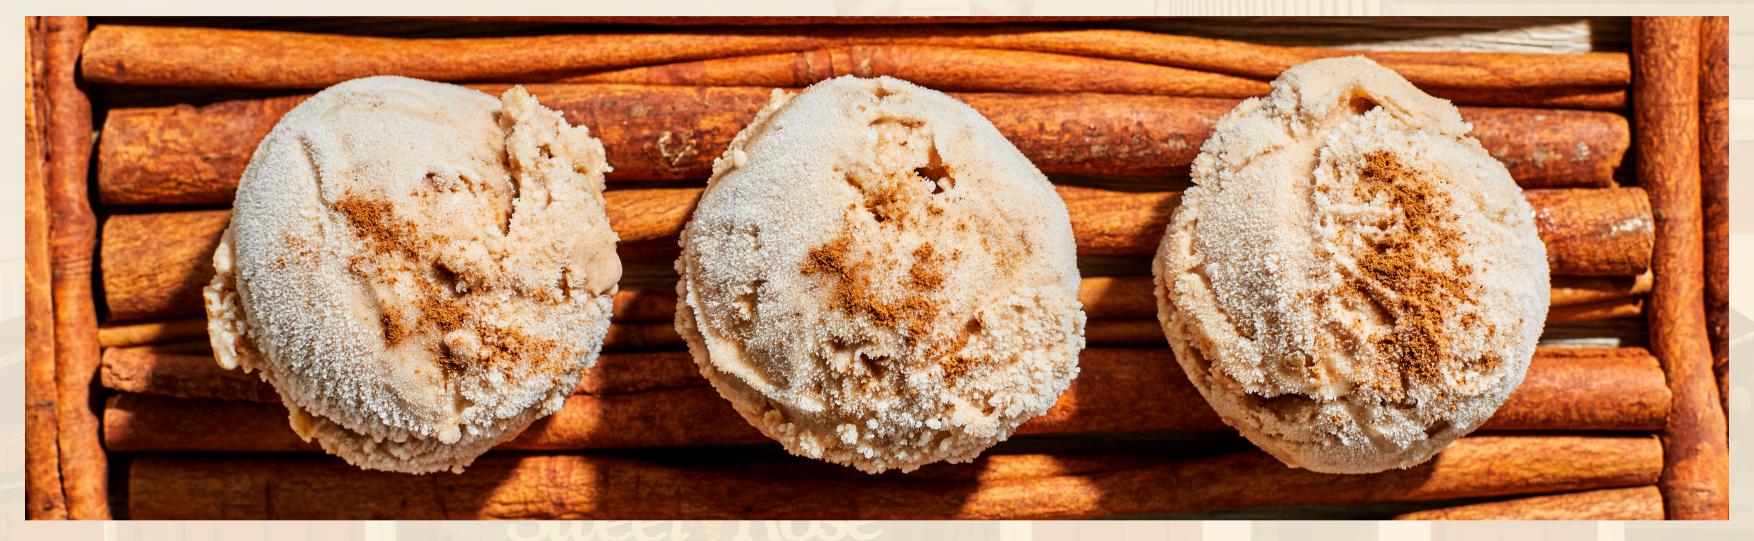

# CLASSIC FLAVORS cont.

BONITO COFFEE latte-like flavor from Ojai's farm-to-cup Bonito Coffee Roaster

COOKIE DOUGH (DAIRY-FREE)
housemade topping folded into oat milk &
coconut cream base

CINNAMON OATMEAL COOKIE (DAIRY-FREE) coconut cream & vanilla with salty streusel