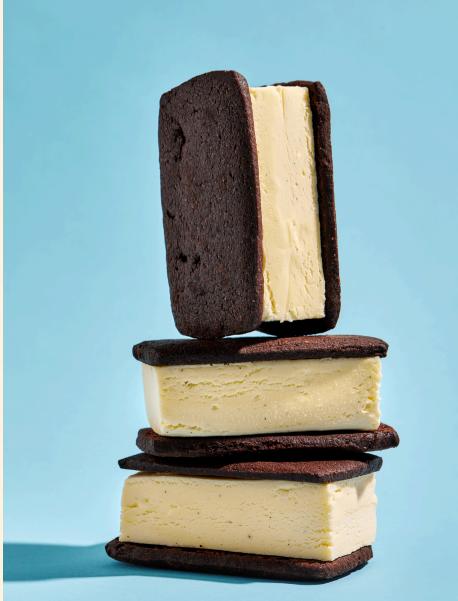

#### MENU cont.

ICE CREAM SANDWICH | DOZEN \$78 vanilla ice cream sandwiches between two housemade chocolate wafers

PARTY PINTS | 6 PINTS \$105 ice cream for now & later. choose up to 6 differe pint flavors. hot fudge, spoons, cups & napkins included