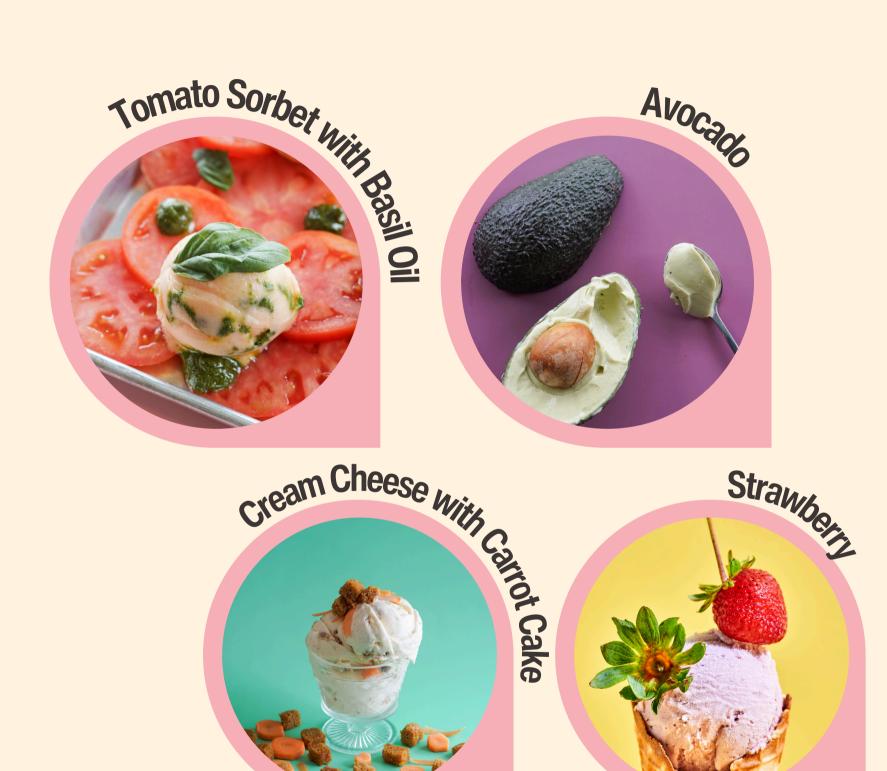

# SEASONAL FLAVORS

Only a few miles from the Santa Monica Farmers' Market, our flavors change with the micro-seasons. That gorgeous fruit in your market basket? It's in our ice cream by the end of the day. No additives, just organic California milk & eggs, and ingredients from thoughtful partners like TCHO Chocolate and Central Milling Flour. Farm-to-scoop, always.

PLEASE NOTE THESE OPTIONS CHANGE SEASONALLY\*